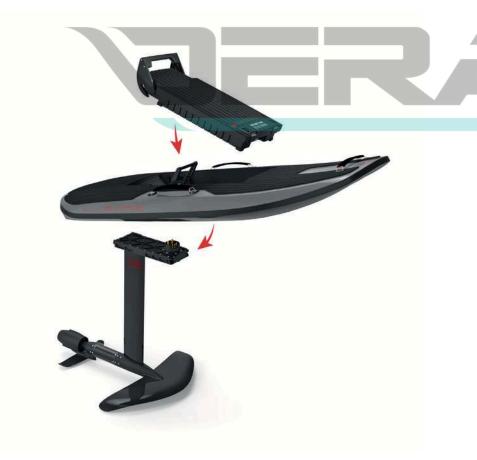

#### Awake Click-To-Ride

Easy and Safe assembly

No screws or cables to connect. Slide the board on top of the drive train, insert the battery and secure the connection with the locking handle.