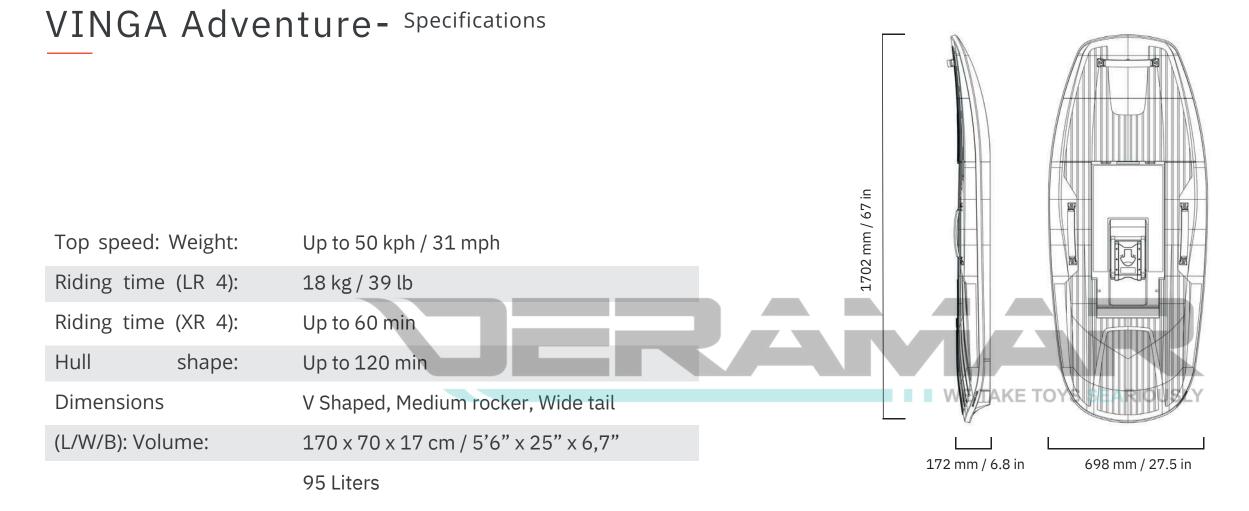

- Long Range

# 

# from €11.900

Board bag and accessories included Vat & shipping costs excluded

#### VINGA Adventure - Features and upgrades

#### Accessible eFoil

The VINGA Adventure combines safety, performance, and accessibility, making it a suitable choice for those looking to explore the water with confidence and ease. Whether you're a beginner or an experienced rider, this eFoil delivers an unforgettable journey above the water.

Safety First

Effortless to ride, the VINGA Adventure's intuitive design makes it ideal for first-time eFoil riders, while delivering the performance seasoned adventurers expect. Designed with advanced stability and control, the VINGA Adventure prioritizes your safety without compromising excitement. Ride with peace of mind and focus on the moment.









#### Awake Click-To-Ride

Easy and Safe assembly

No screws or cables to connect. Slide the board on top of the drive train, insert the battery and secure the connection with the locking handle.







#### VINGA Ultimate

- >Exciting
- > Agile
- > Unleashed

# from €13.900

Board bag and accessories included Vat & shipping costs excluded ( second



#### VINGA Ultimate

Action-Packed Excitement

Experience the rush of high-performance eFoiling with exceptional speed and power that turns every session into an adrenalinefilled adventure. Designed with advanced technology and sleek styling, this eFoil delivers an electrifying ride that sets new standards on the water.

Unmatched Maneuverability

Engineered for precision, the VINGA Ultimate offers razor-sharp control and seamless turns,