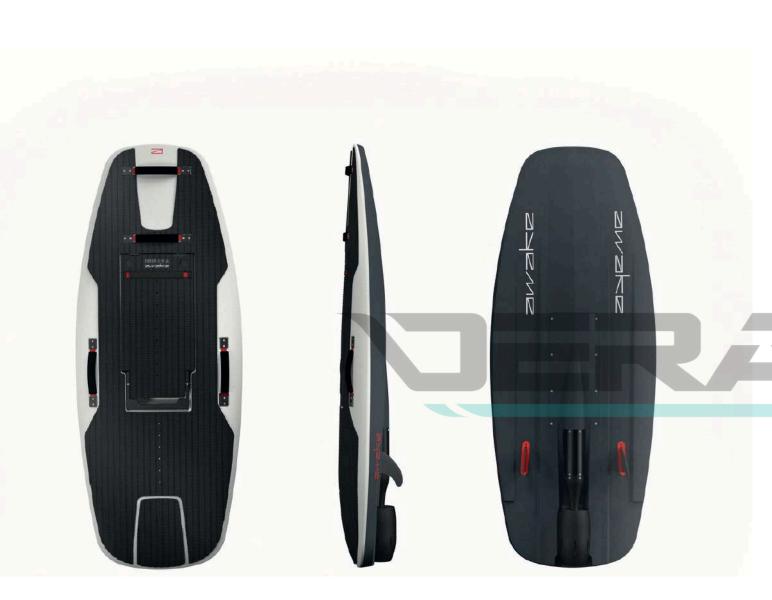

## **RÄVIK Explore**

The Easiest Jetboard to Master Designed for effortless riding, the RÄVIK Explore offers unmatched stability and a heavy weight capacity, making it suitable for beginners, heavier or young users, and anyone seeking the excitement of electric surfing. Its intuitive design ensures accessibility for everyone.

Effortless Operation for Riders The RÄVIK Explore is created for convenience, featuring extra handles and a lightweight build for easy setup, use, and storage. With its low-maintenance design, it reduces the time and effort required for upkeep, giving owners peace of mind and more time on the water.