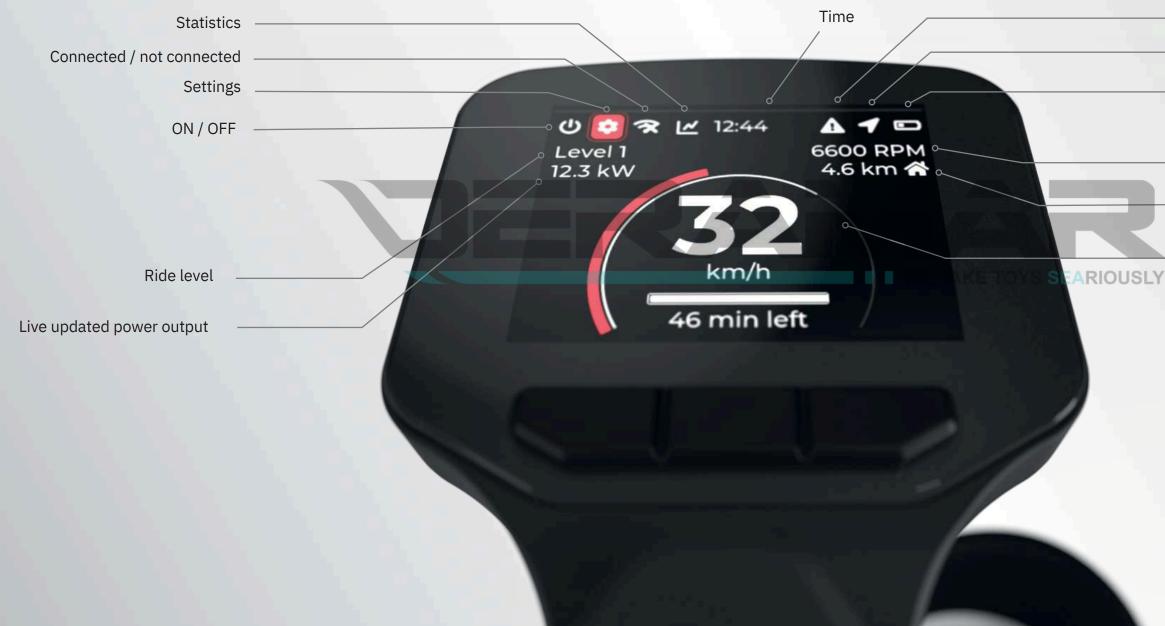

#### Awake Flex Hand Controller 4 - Specifications

Awake Electric Surfboards & eFOils

**Rounds Per Minute** 

Distance to shore

Speed and remaining ride time