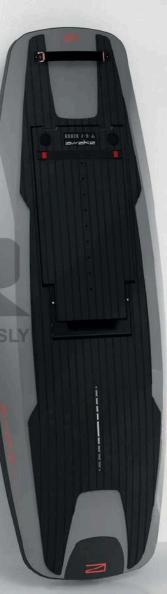

## **RÄVIK Explore**

The Easiest Jetboard to Master Designed for effortless riding, the RÄVIK Explore offers unmatched stability and a heavy weight capacity, making it suitable for beginners, heavier or young users, and anyone seeking the excitement of electric surfing. Its intuitive design ensures accessibility for everyone.

Effortless Operation for Riders The RÄVIK Explore is created for convenience, featuring extra handles and a lightweight build for easy setup, use, and storage. With its low-maintenance design, it reduces the time and effort required for upkeep, giving owners peace of mind and more time on the water.