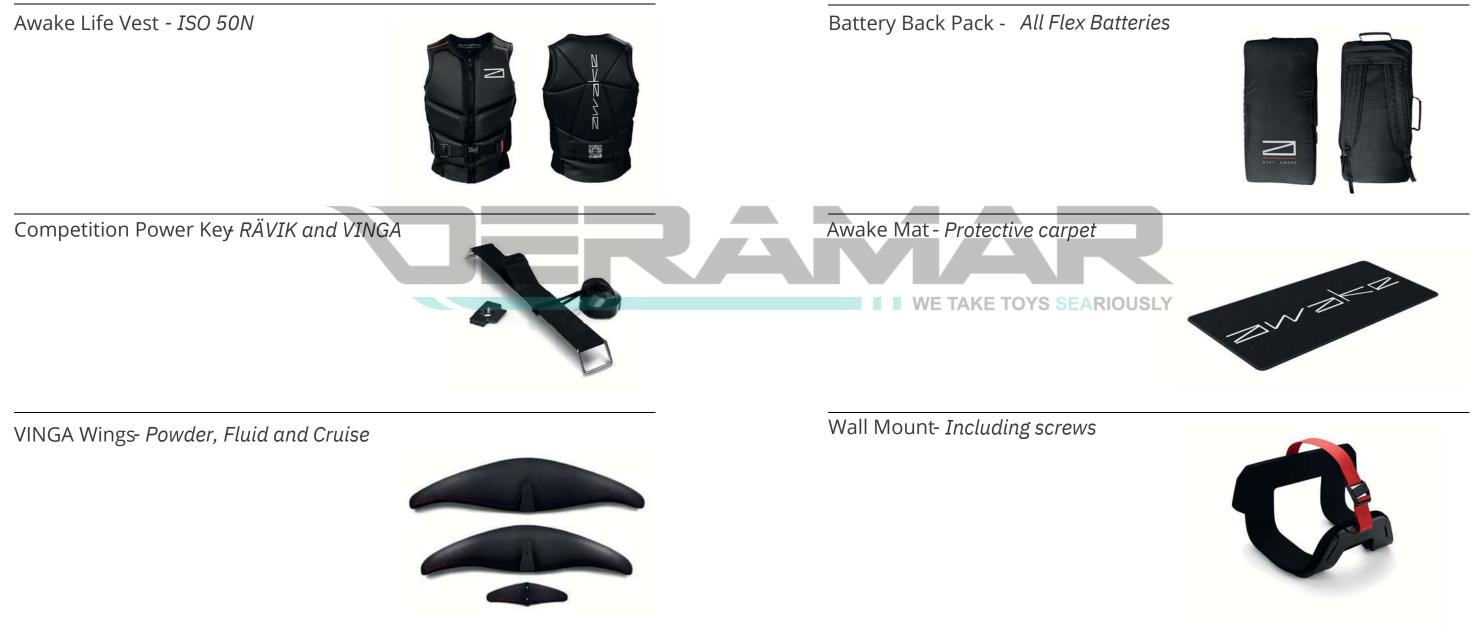

Vat & shipping costs excluded

Awake Electric Surfboards & eFOils

EARIOUSLY

#### Awake Flex Hand Controller 4 - Specifications



Awake Electric Surfboards & eFOils



**Rounds Per Minute** 

Distance to shore

Speed and remaining ride time

#### Awake Flex Battery LR 4

- > Optimized for eFoil
- > Lightest battery
- > Safe and durable



Vat & shipping costs excluded

Awake Electric Surfboards & eFOils

#### Weight:10.5 kg / 23 lb Capacity: 1,27 kWh

#### Awake Flex Battery XR 4

Weight:16,5 kg / 35 lb Capacity: 2,55 kWh

WE TAKE T

- > Light
- > Extended Range
- Safe and Durable



Vat & shipping costs excluded



Cruise 1600 wing

- > Ultra stable
- > Smooth
- > Forgiving







Vat & shipping costs excluded Standard wing for VINGA Adventure

#### Accessories





#### Accessories











+30 2108070775

info@deramar.com



48,Peiraios, Moschato 18346, Athens, Greece

www.deramar.com