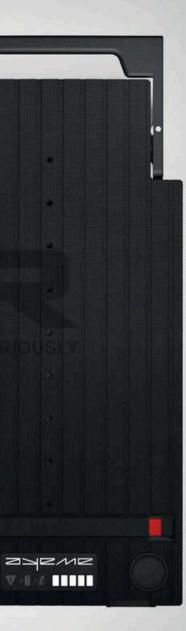

## **RÄVIK Ultimate**

The Pinnacle of Jetboard Performance

The RÄVIK Ultimate is the apex of jetboard innovation, designed for advanced riders who demand unmatched speed, precision, and power. With enhanced performance capabilities and a sleek black design featuring exposed carbon fiber, this board commands attention on and off the water.

#### Unique Build

Unleash unparalleled acceleration and agility with the RÄVIK Ultimate. Engineered for competitive jetboard racing and high-speed watersports action, it delivers the power and control needed to dominate any conditions.