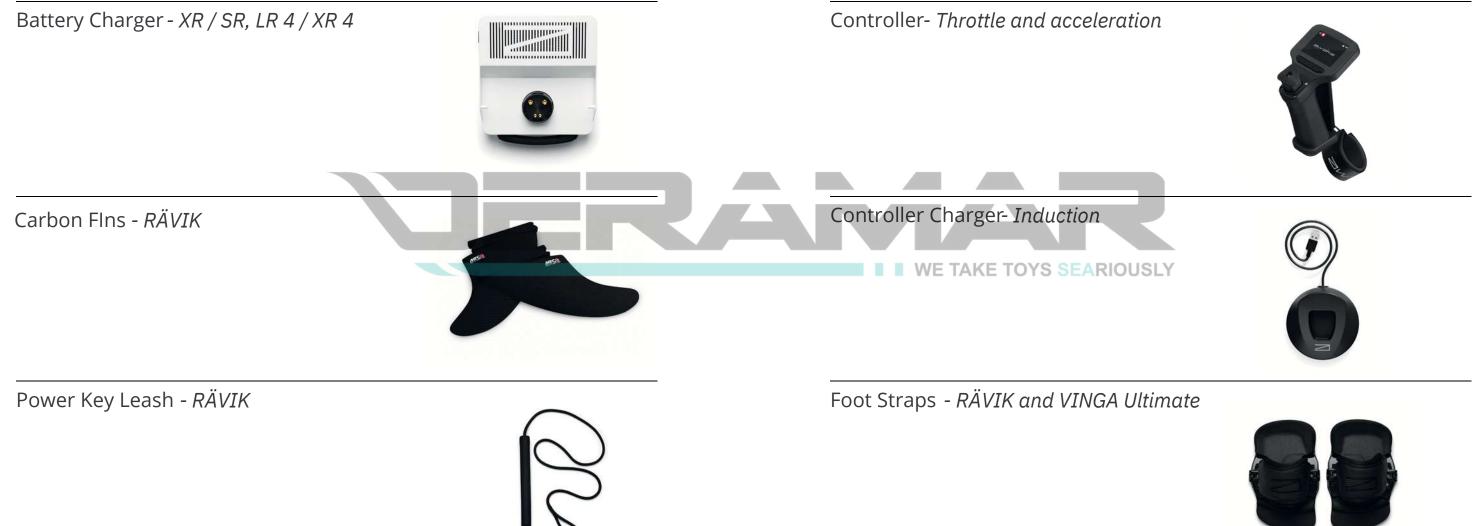

oth throttle control



Vat & shipping costs excluded

Awake Electric Surfboards & eFOils

EARIOUSLY

#### Awake Flex Hand Controller 4 - Specifications



Awake Electric Surfboards & eFOils



**Rounds Per Minute** 

Distance to shore

Speed and remaining ride time

#### Awake Flex Battery LR 4

- > Optimized for eFoil
- > Lightest battery
- > Safe and durable



Vat & shipping costs excluded

Awake Electric Surfboards & eFOils

#### Weight:10.5 kg / 23 lb Capacity: 1,27 kWh

#### Awake Flex Battery XR 4

Weight:16,5 kg / 35 lb Capacity: 2,55 kWh

WE TAKE T

- > Light
- > Extended Range
- Safe and Durable



Vat & shipping costs excluded



Cruise 1600 wing

- > Ultra stable
- > Smooth
- > Forgiving







Vat & shipping costs excluded Standard wing for VINGA Adventure

#### Accessories





#### Accessories











+30 2108070775

info@deramar.com



48,Peiraios, Moschato 18346, Athens, Greece

www.deramar.com