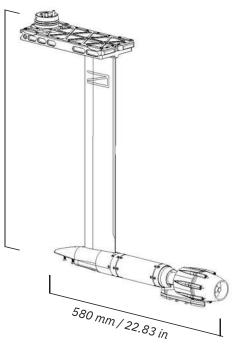

ong Range

# 

# from €11.900

Board bag and accessories included Vat & shipping costs excluded

#### VINGA Adventure - Features and upgrades

#### Accessible eFoil

The VINGA Adventure combines safety, performance, and accessibility, making it a suitable choice for those looking to explore the water with confidence and ease. Whether you're a beginner or an experienced rider, this eFoil delivers an unforgettable journey above the water.

Safety First

Effortless to ride, the VINGA Adventure's intuitive design makes it ideal for first-time eFoil riders, while delivering the performance seasoned adventurers expect. Designed with advanced stability and control, the VINGA Adventure prioritizes your safety without compromising excitement. Ride with peace of mind and focus on the moment.









#### Awake Click-To-Ride

Easy and Safe assembly

No screws or cables to connect. Slide the board on top of the drive train, insert the battery and secure the connection with the locking handle.







#### VINGA Ultimate

- >Exciting
- > Agile
- > Unleashed

# from €13.900

Board bag and accessories included Vat & shipping costs excluded ( second



#### VINGA Ultimate

Action-Packed Excitement

Experience the rush of high-performance eFoiling with exceptional speed and power that turns every session into an adrenalinefilled adventure. Designed with advanced technology and sleek styling, this eFoil delivers an electrifying ride that sets new standards on the water.

Unmatched Maneuverability

Engineered for precision, the VINGA Ultimate offers razor-sharp control and seamless turns, mak