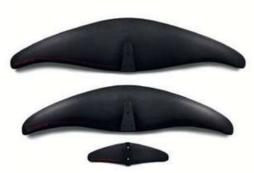

#### Awake Flex Battery XR 4

Weight:16,5 kg / 35 lb Capacity: 2,55 kWh

WE TAKE T

- > Light
- > Extended Range
- Safe and Durable

Vat & shipping costs excluded

Cruise 1600 wing

- > Ultra stable
- > Smooth
- > Forgiving

Vat & shipping costs excluded Standard wing for VINGA Adventure