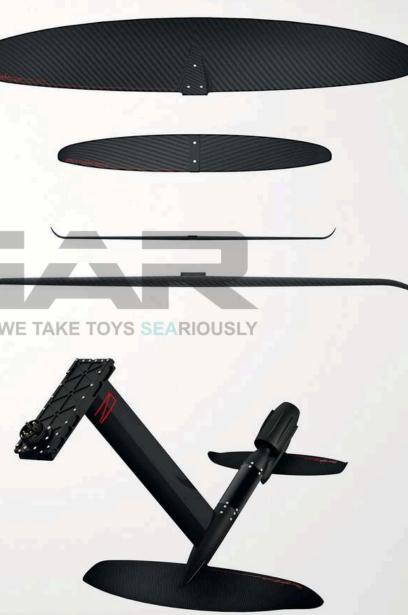

#### VINGA Adventure

- > Effortless
- Balanced
- Long Range

#### Accessible eFoil

The VINGA Adventure combines safety, performance, and accessibility, making it a suitable choice for those looking to explore the water with confidence and ease. Whether you're a beginner or an experienced rider, this eFoil delivers an unforgettable journey above the water.

Safety First

Effortless to ride, the VINGA Adventure's intuitive design makes it ideal for first-time eFoil riders, while delivering the performance seasoned adventurers expect. Designed with advanced stability and control, the VINGA Adventure prioritizes your safety without compromising excitement. Ride with peace of mind and focus on the moment.