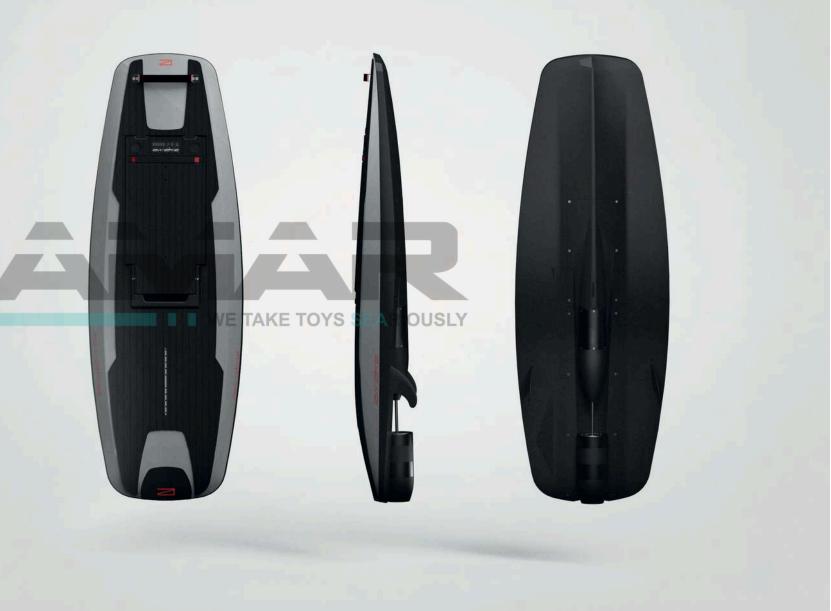

## **RÄVIK Explore**

The Easiest Jetboard to Master Designed for effortless riding, the RÄVIK Explore offers unmatched stability and a heavy weight capacity, making it suitable for beginners, heavier or young users, and anyone seeking the excitement of electric surfing. Its intuitive design ensures accessibility for everyone.

Effortless Operation for Riders The RÄVIK Explore is created for convenience, featuring extra handles and a lightweight build for easy setup, use, and storage. With its low-maintenance design, it reduces the time and effort required for upkeep, giving owners peace of mind and more time on the water.