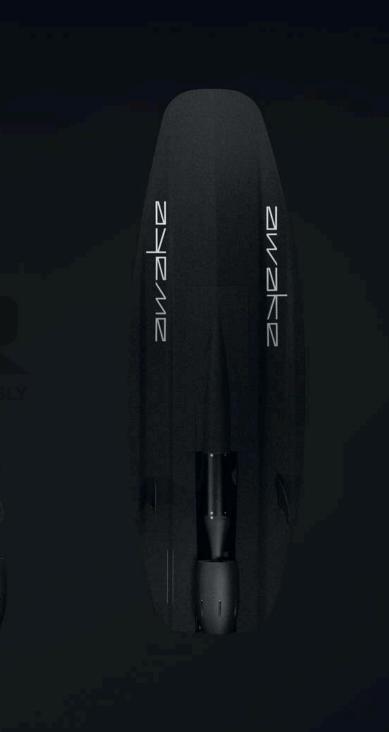

## **RÄVIK Explore**

The Easiest Jetboard to Master Designed for effortless riding, the RÄVIK Explore offers unmatched stability and a heavy weight capacity, making it suitable for beginners, heavier or young users, and anyone seeking the excitement of electric surfing. Its intuitive design ensures accessibility for everyone.

Effortless Operation for Riders The RÄVIK Explore is created for convenience, featuring extra handles and a lightweight build for easy setup, use, and storage. With its low-maintenance design, it reduces the time and effort required for upkeep, giving owners peace of mind and more time on the water.